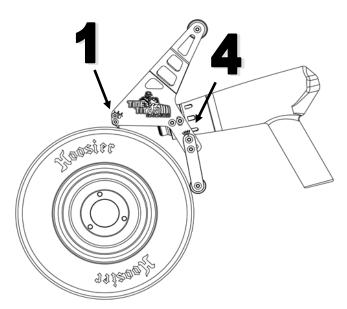

The Tire Titan is a versatile tool that allows you to scrape your tires in ether orientation, by simply rotating the angle of the stainless steel blade and roller. We have identified the settings we've found to work best for the different scrapping techniques.