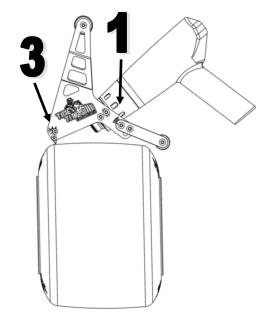

The Tire Titan is a versatile tool that allows you to scrape your tires in ether orientation, by simply rotating the angle of the stainless steel blade and roller. We have identified the settings we've found to work best for the different scrapping techniques.